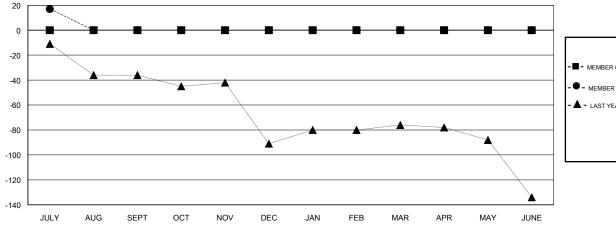

## GOALS AND ACTUAL MEMBERS CUMULATIVE

| -■- MEMBER GROWTH NET GOAL      |    |
|---------------------------------|----|
| - ● - MEMBER GROWTH ACTUAL      |    |
| - ▲ - LAST YEAR MEMBERSHIP ACTU | AL |
|                                 |    |
|                                 |    |
|                                 |    |
|                                 |    |