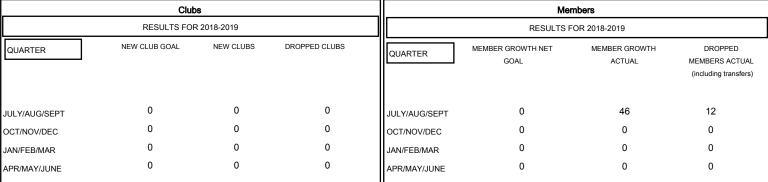

## MONTHLY MEMBERSHIP PROGRESS REPORT

District 35 N

Results as of: 07/31/2018

| DROPPED CLUBS: 0 |    |
|------------------|----|
| DROPPED MEMBERS  |    |
| DECEASED         | 0  |
| CLUB CANCELLED   | 0  |
| OTHER            | 12 |
| TOTAL            | 12 |

| 9 CLUBS OF 58 ADDED 1 OR MORE |  |
|-------------------------------|--|
| NEW MEMBERS                   |  |
|                               |  |
|                               |  |